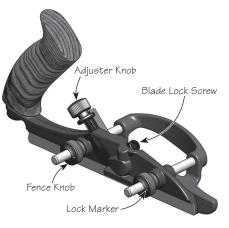

# **OPRÍCOS**<sup>®</sup> Miniature Plow Plane

U.S. Des. Pat. No. D591,579

This plane is a scaled-down version of the Veritas<sup>®</sup> Small Plow Plane. It features a 3/32'' wide blade, 5/32'' depth of cut and 7/16'' maximum offset.

The blade is clamped in place with a small screw (using the included 5/64" hex key) and can be adjusted using the adjuster knob.

To adjust the fence, first loosen the rods by turning the two eccentric fence knobs until the lock markers point to the front of the plane.